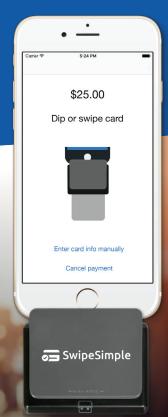

## **SwipeSimple**

Accept Card Payments On-the-Go

SwipeSimple is a mobile point-of-sale solution that enables businesses to quickly and securely accept credit, debit and cash payments from any smartphone or tablet, anywhere.

An optional EMV-certified card reader securely captures payment information and helps protect you from chargebacks related to the liability shift.