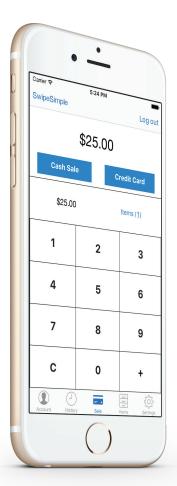

## **Fast and Easy Checkout**

Set up purchases in seconds and take card and cash payments quickly from within the app. Select items for purchase, or simply enter the sale amount. Customers sign and tip on the mobile device and receive receipts through text or email.