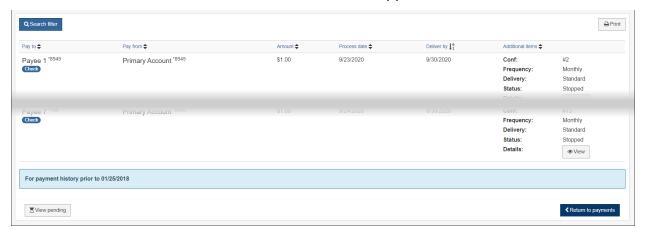

## Payment history prior to (05/09/2024)

Subscribers can access their prior payment history by navigating to **Payments** > *History* **View more**. Scroll to the bottom of the results displayed and click **For payment history prior** to (MM/DD/YYYY).

- The date represents the first payment file pickup date.
- The history within the link is not subject to the time frames associated with iPay Solutions storage.
- If no data exists for a subscriber, the link will not appear.