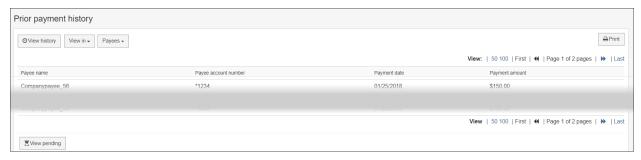

## **Pre-Conversion History Results**

Subscribers are taken to a new page showing transactions with limited information. Results can be filtered by the payee name and viewed in either PDF or Excel.

<sup>\*</sup>All names appearing in this document were created using a random name generator. Any resemblance to any person living or dead is purely coincidental.